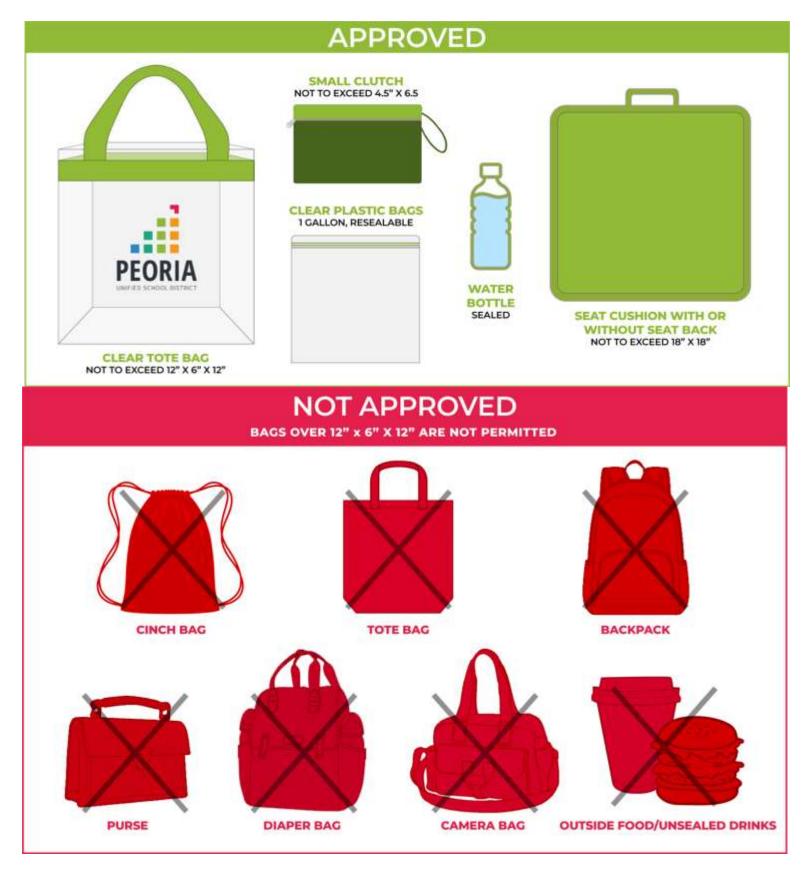

#### Clear Bags Required at High School Events in 2024-25

#### Clear Bags Required at High School Events in 2024-25

• In alignment with many other of our peer school districts, Peoria Unified will implement a requirement that only clear bags may be used at all after-school sports and extracurricular events held at any Peoria Unified high school beginning in 2024-25 school year. Using clear bags enhances safety measures which is a shared responsibility for everyone who attends district's events at our high schools. It will also streamline the entry process for guests attending these events.

The following bags are approved for entry at Peoria Unified high school events after school hours:

- Clear plastic, vinyl or tote which should not exceed 12" x 6" x 12"
- A small clutch, which should not exceed 4.5" x 6.5"
- Clear plastic bags, 1 gallon, resealable
- A clear, sealed water bottle
- A seat cushion with or without a seat back, not to exceed 18" x 18"

The following items are not approved for entry at a Peoria Unified high school event which is open to the public:

- Solid-colored backpacks
- Large purses
- Fanny packs/solid cross-body bags
- Camera bags
- Oversized solid totes
- Diaper bags
- Binoculars cases
- Mesh bag
- Solid-colored drawstring bag
- Coolers and ice chests
- Glass or metal containers
- Outside food and beverages
- Alcohol and tobacco products, including e-cigarettes
- Bikes, skateboards, scooters, hover boards, longboards, one wheels, etc.
- Weapons of any kind, including those carried with a permit